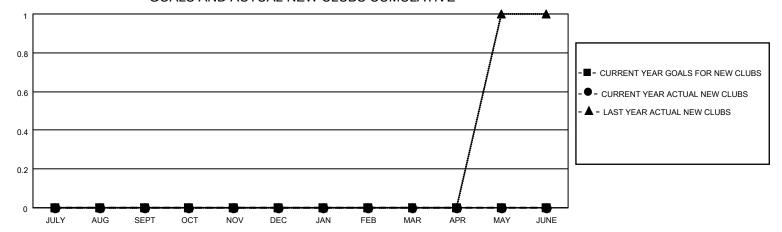

## MONTHLY MEMBERSHIP PROGRESS REPORT

LOCATION POLAND District 121 Results as of: 3/31/2022

| Clubs RESULTS FOR 2021-2022 |   |   |   | Members RESULTS FOR 2021-2022 |   |    |     |
|-----------------------------|---|---|---|-------------------------------|---|----|-----|
|                             |   |   |   |                               |   |    |     |
| JULY/AUG/SEPT               | 0 | 0 | 0 | JULY/AUG/SEPT                 | 1 | 1  | 12  |
| OCT/NOV/DEC                 | 0 | 0 | 8 | OCT/NOV/DEC                   | 0 | 3  | 117 |
| JAN/FEB/MAR                 | 0 | 0 | 0 | JAN/FEB/MAR                   | 0 | 63 | 18  |
| APR/MAY/JUNE                | 0 | 0 | 0 | APR/MAY/JUNE                  | 0 | 0  | 0   |

## GOALS AND ACTUAL NEW CLUBS CUMULATIVE



## GOALS AND ACTUAL MEMBERS CUMULATIVE



| DROPPED CLUBS: 8 |     | 8 CLUBS OF 54 ADDED 1 OR<br>MORE NEW MEMBERS | GENDER DISTRIBUTION                |              |  |
|------------------|-----|----------------------------------------------|------------------------------------|--------------|--|
|                  |     | MALE MALE                                    |                                    | 526 (58.12%) |  |
|                  |     |                                              | FEMALE 376 (41.55%)                |              |  |
| DROPPED MEMBERS  |     |                                              | NON BINARY                         | 0 (0.00%)    |  |
| 25051052         | 4   |                                              | PREFER NOT TO ANSWER               |