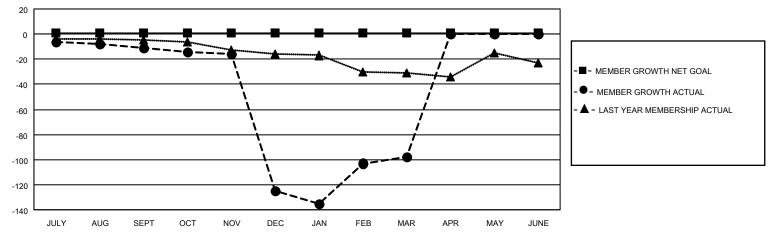

## GOALS AND ACTUAL MEMBERS CUMULATIVE

| DROPPED CLUBS: 8 |     | 8 CLUBS OF 54 ADDED 1 OR<br>MORE NEW MEMBERS | GENDER DISTRIBUTION                |              |  |
|------------------|-----|----------------------------------------------|------------------------------------|--------------|--|
|                  |     | MALE MALE                                    |                                    | 526 (58.12%) |  |
|                  |     |                                              | FEMALE 376 (41.55%)                |              |  |
| DROPPED MEMBERS  |     |                                              | NON BINARY                         | 0 (0.00%)    |  |
| 25051052         | 4   |                                              | PREFER NOT TO ANSWER               | 3 (0.33%)    |  |
| DECEASED         | 4   |                                              |                                    |              |  |
| CLUB CANCELLED   | 105 | CLICK HERE FOR CUMULATIVE                    | TOTAL FAMILY UNIT MEMBERS 75       |              |  |
| OTHER            | 38  | MEMBERSHIP DATA                              |                                    |              |  |
| TOTAL            | 147 |                                              | FAMILY MEMBERS PAYING HALF DUES 38 |              |  |
|                  |     |                                              |                                    |              |  |